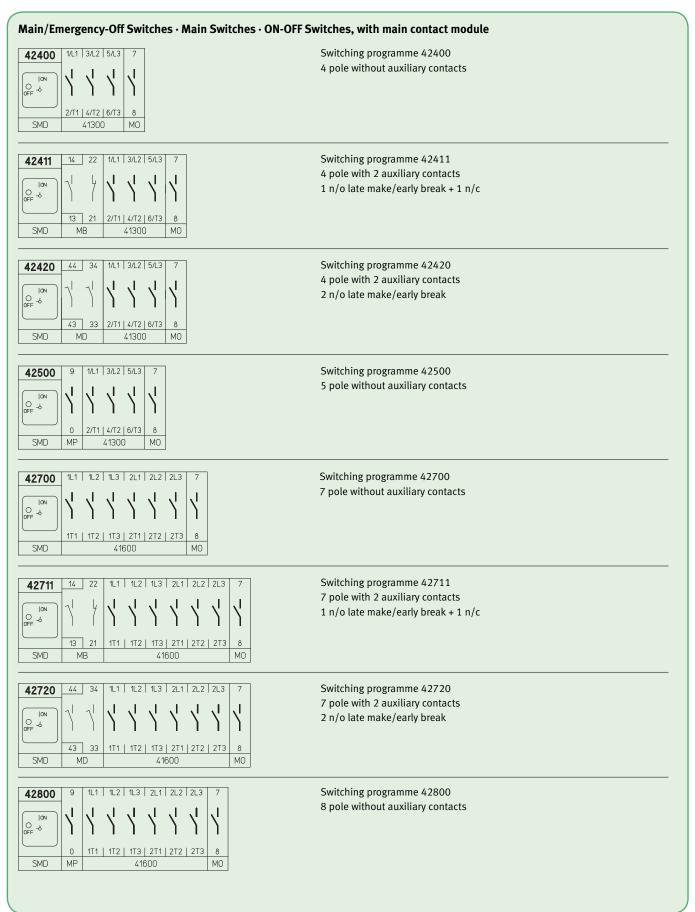

Technical Information Switching diagrams

### Switching diagrams 41200-41311



Technical Information Switching diagrams



#### Switching diagrams 41320-41420



Technical Information Switching diagrams

### Switching diagrams 41600-41800



### **ON-OFF Switches, 8 pole**



Switching programme 41800 8 pole without auxiliary contacts

2 neutral contacts early make/late break

Technical Information Switching diagrams



#### Switching diagrams 42400-42800



Technical Information Switching diagrams

#### Switching diagrams 45300-47200



Technical Information Switching diagrams



#### Switching diagrams 47211-71200





Switching programme 71200 2 pole without auxiliary contacts

Technical Information Switching diagrams

### Switching diagrams 71201-71222



Technical Information Switching diagrams



### Switching diagrams 71300-71321



Technical Information Switching diagrams

### Switching diagrams 71322-73500