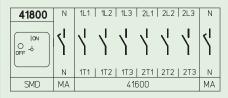

### **ON-OFF Switches, 8 pole**

Switching programme 41800 8 pole without auxiliary contacts

2 neutral contacts early make/late break

Technical Information Switching diagrams