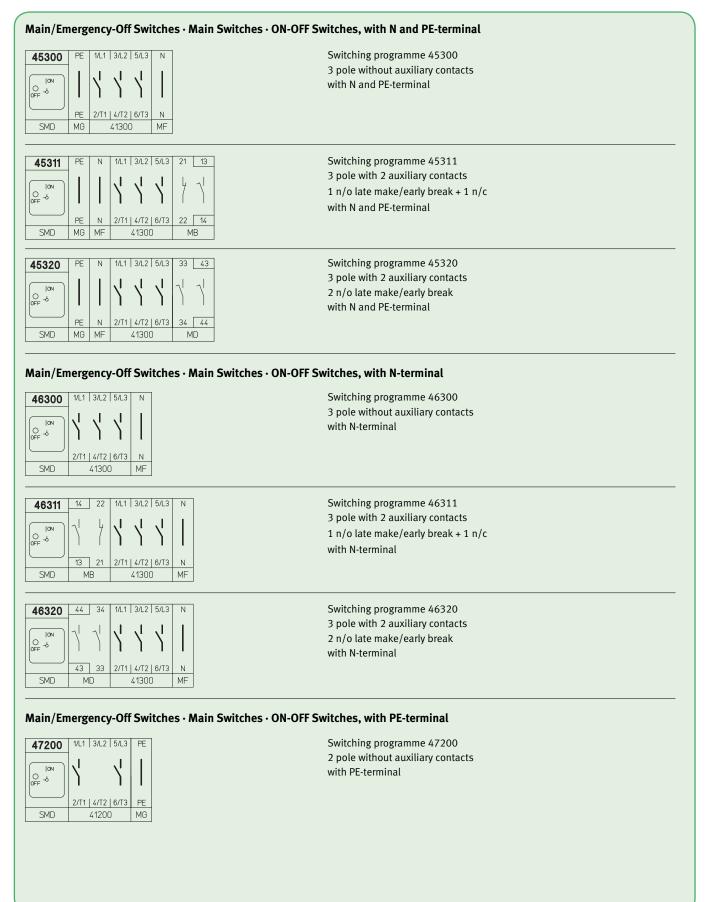

Technical Information Switching diagrams

### Switching diagrams 41200-41311



Technical Information Switching diagrams



#### Switching diagrams 41320-41420



Technical Information Switching diagrams

### Switching diagrams 41600-41800



### **ON-OFF Switches, 8 pole**



Switching programme 41800 8 pole without auxiliary contacts

2 neutral contacts early make/late break

Technical Information Switching diagrams



#### Switching diagrams 42400-42800



Technical Information Switching diagrams

#### Switching diagrams 45300-47200



Technical Information Switching diagrams



#### Switching diagrams 47211-71200





Switching programme 71200 2 pole without auxiliary contacts

Technical Information Switching diagrams

### Switching diagrams 71201-71222



Technical Information Switching diagrams



### Switching diagrams 71300-71321



Technical Information Switching diagrams

### Switching diagrams 71322-73500