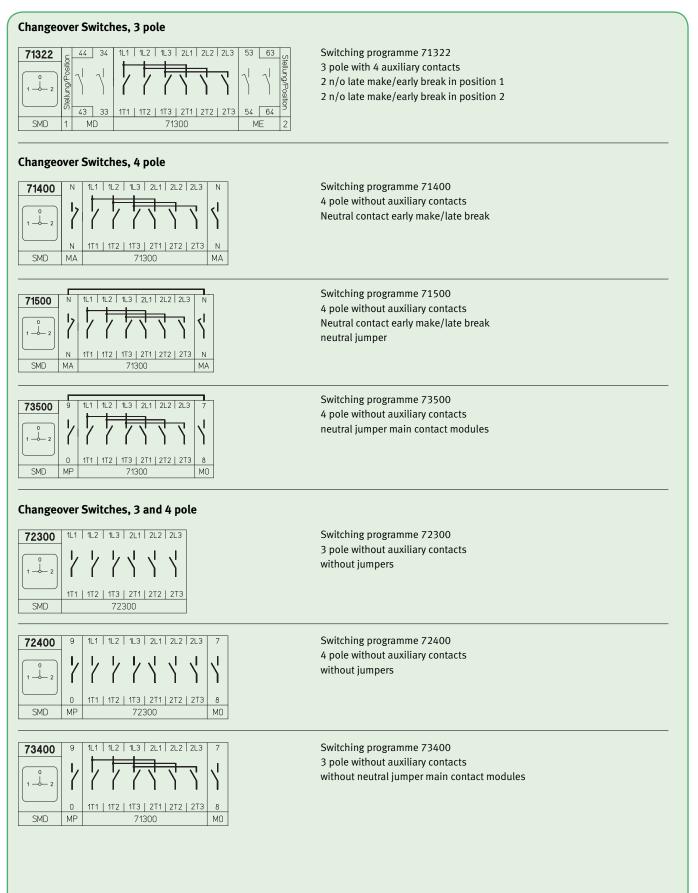

itching diagrams 41320-41420



Technical Information Switching diagrams

### Switching diagrams 41600-41800



### **ON-OFF Switches, 8 pole**



Switching programme 41800 8 pole without auxiliary contacts

2 neutral contacts early make/late break

Technical Information Switching diagrams



#### Switching diagrams 42400-42800



Technical Information Switching diagrams

#### Switching diagrams 45300-47200



Technical Information Switching diagrams



#### Switching diagrams 47211-71200





Switching programme 71200 2 pole without auxiliary contacts

Technical Information Switching diagrams

### Switching diagrams 71201-71222



Technical Information Switching diagrams



### Switching diagrams 71300-71321



Technical Information Switching diagrams

### Switching diagrams 71322-73500