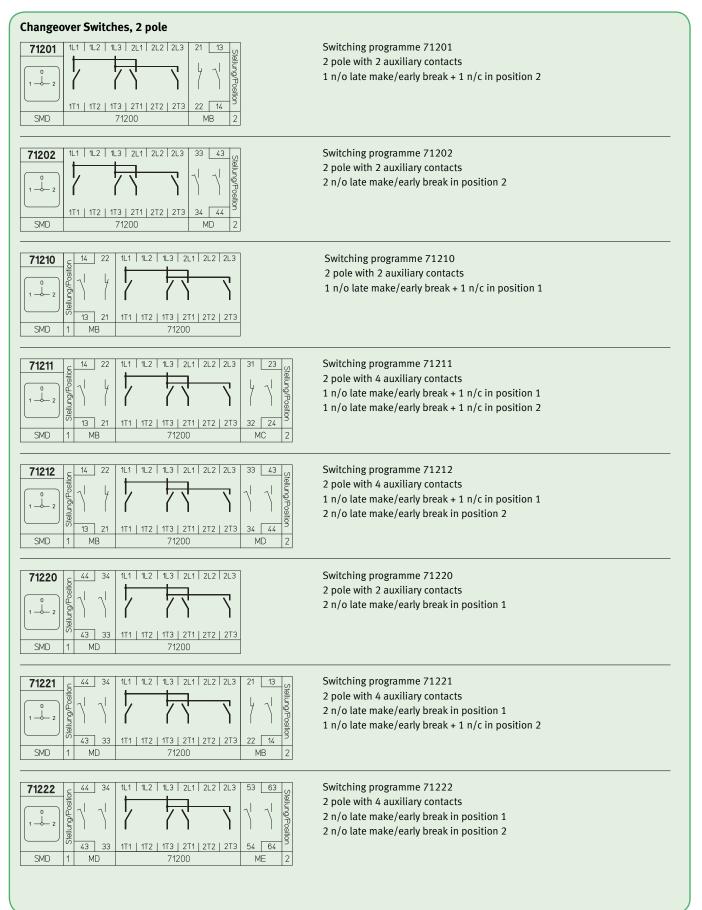

Technical Information Switching diagrams

### Switching diagrams 41200-41311



Technical Information Switching diagrams



#### Switching diagrams 41320-41420



Technical Information Switching diagrams

### Switching diagrams 41600-41800



### **ON-OFF Switches, 8 pole**



Switching programme 41800 8 pole without auxiliary contacts

2 neutral contacts early make/late break

Technical Information Switching diagrams



#### Switching diagrams 42400-42800



Technical Information Switching diagrams

#### Switching diagrams 45300-47200



Technical Information Switching diagrams



#### Switching diagrams 47211-71200





Switching programme 71200 2 pole without auxiliary contacts

Technical Information Switching diagrams

### Switching diagrams 71201-71222



Technical Information Switching diagrams



### Switching diagrams 71300-71321



Technical Information Switching diagrams

### Switching diagrams 71322-73500