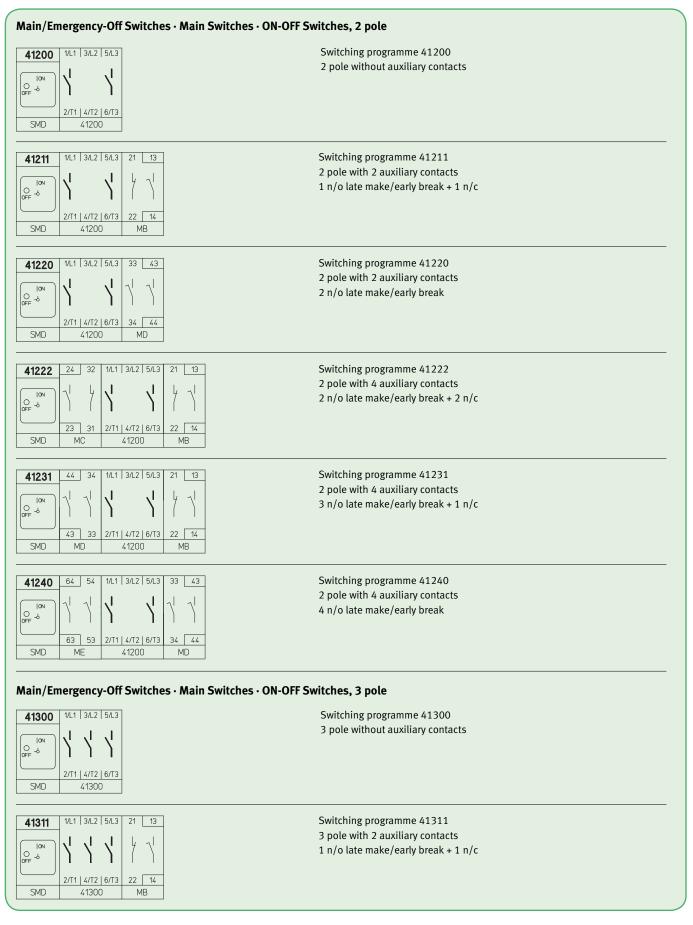

Technical Information Switching diagrams

### Switching diagrams 41200-41311



Technical Information Switching diagrams



#### Switching diagrams 41320-41420



Technical Information Switching diagrams

### Switching diagrams 41600-41800



### **ON-OFF Switches, 8 pole**



Switching programme 41800 8 pole without auxiliary contacts

2 neutral contacts early make/late break

Technical Information Switching diagrams



#### Switching diagrams 42400-42800



Technical Information Switching diagrams

#### Switching diagrams 45300-47200



Technical Information Switching diagrams



#### Switching diagrams 47211-71200





Switching programme 71200 2 pole without auxiliary contacts

Technical Information Switching diagrams

### Switching diagrams 71201-71222



Technical Information Switching diagrams



### Switching diagrams 71300-71321



Technical Information Swi