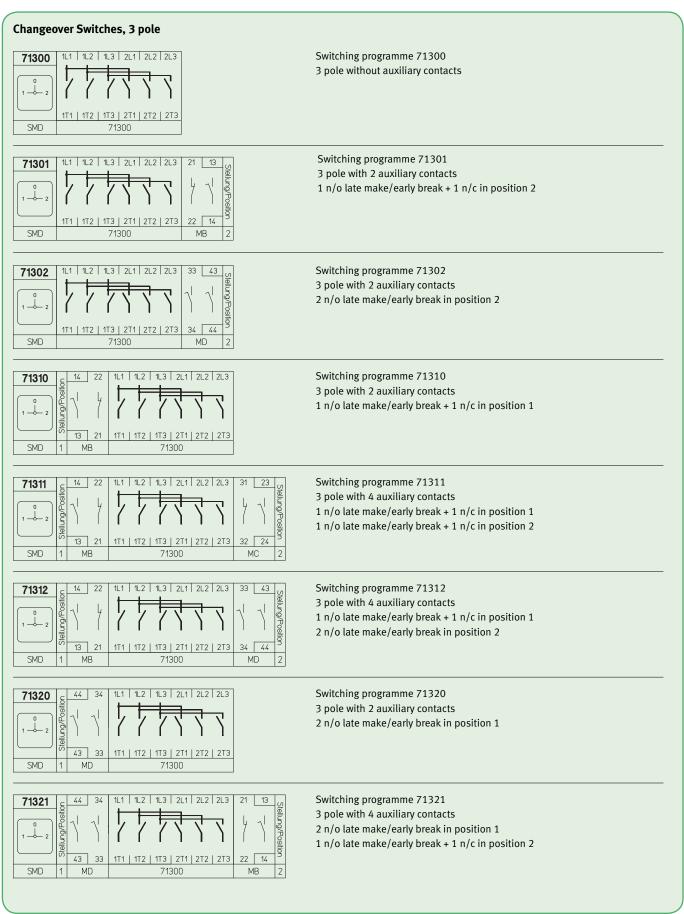

hing diagrams 41200-41311



Technical Information Switching diagrams



#### Switching diagrams 41320-41420



Technical Information Switching diagrams

### Switching diagrams 41600-41800



### **ON-OFF Switches, 8 pole**



Switching programme 41800 8 pole without auxiliary contacts

2 neutral contacts early make/late break

Technical Information Switching diagrams



#### Switching diagrams 42400-42800



Technical Information Switching diagrams

#### Switching diagrams 45300-47200



Technical Information Switching diagrams



#### Switching diagrams 47211-71200





Switching programme 71200 2 pole without auxiliary contacts

Technical Information Switching diagrams

### Switching diagrams 71201-71222



Technical Information Switching diagrams



### Switching diagrams 71300-71321



Technical Information Switching diagrams

### Switching diagrams 71322-73500