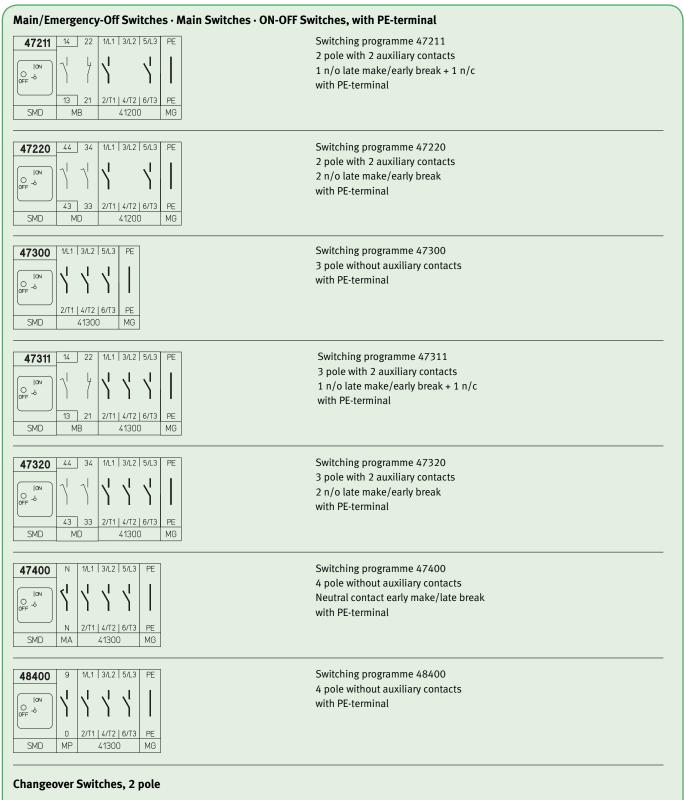

#### Switching diagrams 47211-71200

Switching programme 71200 2 pole without auxiliary contacts

Technical Information Switching diagrams