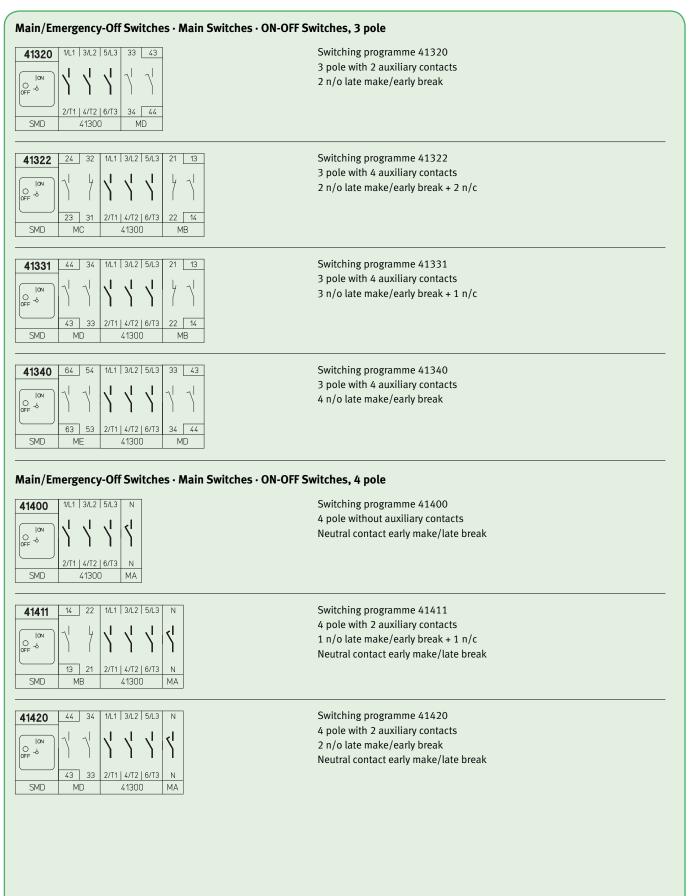

Technical Information Switching diagrams

### Switching diagrams 41200-41311



Technical Information Switching diagrams



#### Switching diagrams 41320-41420



Technical Information Switching diagrams

### Switching diagrams 41600-41800



### **ON-OFF Switches, 8 pole**



Switching programme 41800 8 pole without auxiliary contacts

2 neutral contacts early make/late break

Technical Information Switching diagrams



#### Switching diagrams 42400-42800



Technical Information Switching diagrams

#### Switching diagrams 45300-47200



Technical Information Switching diagrams



#### Switching diagrams 47211-71200





Switching programme 71200 2 pole without auxiliary contacts

Technical Information Switching diagrams

### Switching diagrams 71201-71222



Technical Information Switching diagrams



### Switching diagrams 71300-71321



Technical Information Switching diagrams

### Switching diagrams 71322-73500