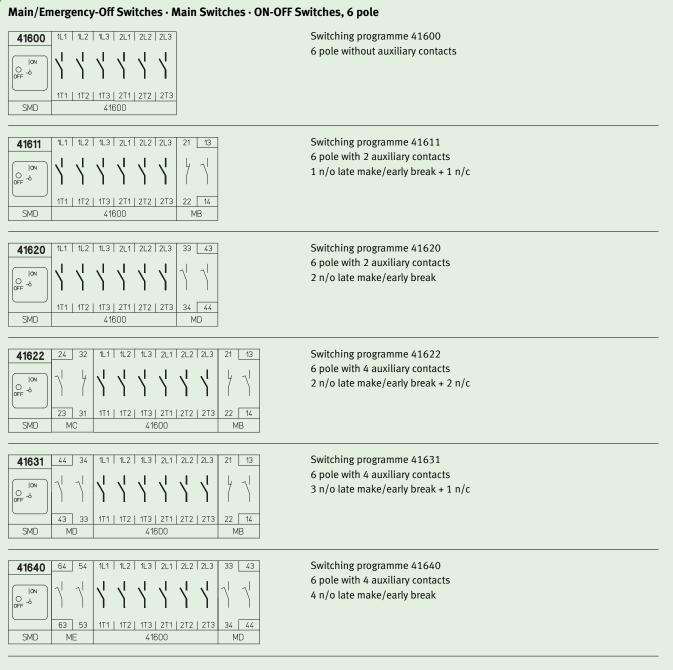

Technical Information Switching diagrams

### Switching diagrams 41200-41311



Technical Information Switching diagrams



#### Switching diagrams 41320-41420



Technical Information Switching diagrams

### Switching diagrams 41600-41800



### **ON-OFF Switches, 8 pole**



Switching programme 41800 8 pole without auxiliary contacts

2 neutral contacts early make/late break

Technical Information Switching diagrams



#### Switching diagrams 42400-42800



Technical Information Switching diagrams

#### Switching diagrams 45300-47200



Technical Information Switching diagrams



#### Switching diagrams 47211-71200





Switching programme 71200 2 pole without auxiliary contacts

Technical Information Switching diagrams

### Switching diagrams 71201-71222



Technical Information Switching diagrams



### Switching diagrams 71300-71321



Technical Information Switching diagrams

### Switching diagrams 71322-73500